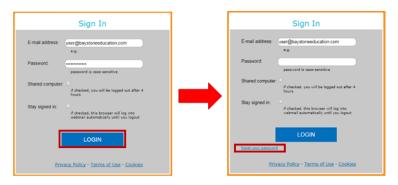

- 5. Once you hit "Save" you will then receive a "Recovery Token" at the email you specified.
- 6. Enter your "Recovery Token" and select "Save". The set-up is complete.

Note: You will not see the "Reset You Password" on the login screen unless you have an unsuccessful login attempt.