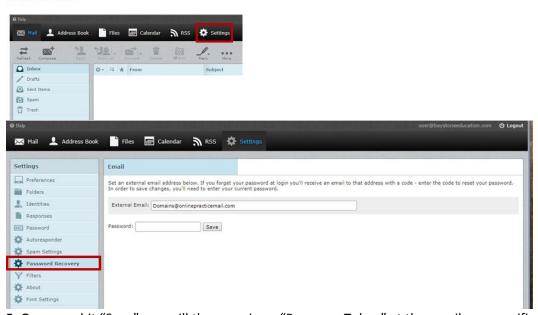

- 1. Login at webmail.yourwebsitemail.com
- 2. When you login you want to click the "Settings" option. Underneath settings you select "Password Recovery".
- 3. In the "External Email" box please enter an email you can access to reset your password.
- 4. Once the email is entered in the "Password" Box please enter your most current password and select "Save".