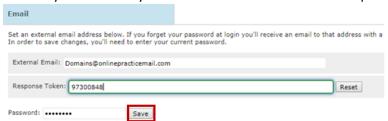

- 5. Once you hit "Save" you will then receive a "Recovery Token" at the email you specified.
- 6. Enter your "Recovery Token" and select "Save". The set-up is complete.

Note: You will not see the "Reset You Password" on the login screen unless you have an unsuccessful login attempt.